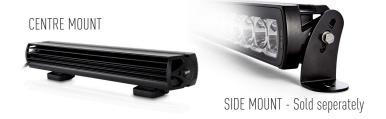

### **MOUNTING OPTIONS**

| E-MARK REF                | 20          |
|---------------------------|-------------|
| VOLTAGE RANGE             | 9V - 32V    |
| RAW LUMENS                | 13,860      |
| BEAM PATTERN              | Spot        |
| BEAM DISTANCE (0.25LX)    | 1500        |
| # HIGH POWER LEDS         | 12          |
| POWER CONSUMPTION         | 125 Watts   |
| CURRENT DRAW <sup>†</sup> | 8.7 Amps    |
| LED LIFE                  | 50,000 Hrs* |
| WEIGHT                    | 2400g       |