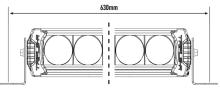

### **MOUNTING OPTIONS**

| E-MARK REF                | 20          |
|---------------------------|-------------|
| VOLTAGE RANGE             | 9V - 32V    |
| RAW LUMENS                | 13,860      |
| BEAM PATTERN              | Spot        |
| BEAM DISTANCE (0.25LX)    | 1500        |
| # HIGH POWER LEDS         | 12          |
| POWER CONSUMPTION         | 125 Watts   |
| CURRENT DRAW <sup>†</sup> | 8.7 Amps    |
| LED LIFE                  | 50,000 Hrs* |
| WEIGHT                    | 2400g       |

#### TRIPLE-R 1250 (GEN 2) - E-MARK COMPLIANT MODE

LAZER LAMPS LTD, Units 1+2, Harlow Mill Business Centre, Riverway, Harlow, Essex. CM20 2FD. UK
Tel: +44(0)1992 677374 | Email: sales@lazerlamps.com | Web: www.lazerlamps.com