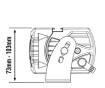

### **MOUNTING OPTIONS**

| E-MARK REF                | 20          |
|---------------------------|-------------|
| VOLTAGE RANGE             | 9V - 32V    |
| RAW LUMENS                | 13,860      |
| BEAM PATTERN              | Spot        |
| BEAM DISTANCE (0.25LX)    | 1500        |
| # HIGH POWER LEDS         | 12          |
| POWER CONSUMPTION         | 125 Watts   |
| CURRENT DRAW <sup>†</sup> | 8.7 Amps    |
| LED LIFE                  | 50,000 Hrs* |
| WEIGHT                    | 2400g       |