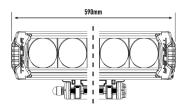

### **MOUNTING OPTIONS**

| E-MARK REF                | 20          |
|---------------------------|-------------|
| VOLTAGE RANGE             | 9V - 32V    |
| RAW LUMENS                | 13,860      |
| BEAM PATTERN              | Spot        |
| BEAM DISTANCE (0.25LX)    | 1500        |
| # HIGH POWER LEDS         | 12          |
| POWER CONSUMPTION         | 125 Watts   |
| CURRENT DRAW <sup>†</sup> | 8.7 Amps    |
| LED LIFE                  | 50,000 Hrs* |
| WEIGHT                    | 2400g       |

#### TRIPLE-R 1250 (GEN 2)