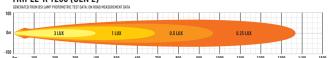

### **MOUNTING OPTIONS**

| E-MARK REF                | 20          |
|---------------------------|-------------|
| VOLTAGE RANGE             | 9V - 32V    |
| RAW LUMENS                | 13,860      |
| BEAM PATTERN              | Spot        |
| BEAM DISTANCE (0.25LX)    | 1500        |
| # HIGH POWER LEDS         | 12          |
| POWER CONSUMPTION         | 125 Watts   |
| CURRENT DRAW <sup>†</sup> | 8.7 Amps    |
| LED LIFE                  | 50,000 Hrs* |
| WEIGHT                    | 2400g       |

#### TRIPLE-R 1250 (GEN 2) - E-MARK COMPLIANT MODE

LAZER LAMPS LTD, Units 1+2, Harlow Mill Business Centre, Riverway, Harlow, Essex. CM20 2FD. UK
Tel: +44(0)1992 677374 | Email: sales@lazerlamps.com | Web: www.lazerlamps.com