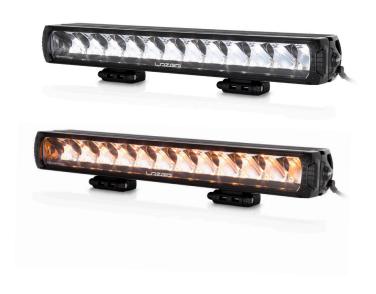

# TRIPLE-R 1250 INCLUDES POSITION LIGHT

The iconic Triple-R range is upgraded for 2020/21.

Boasting the very latest high efficiency LED technology, the Triple-R 1250 is a high-performance driving light that delivers an impressive 13,860 lumens in the form of a spot beam pattern which is well suited to both road and off-road applications. The Triple-R 1250 comes with the option to connect an amber or white integrated position/side light function, for when the requirement is for a light installation that gets noticed as much during the day as at night.

## INCLUDES POSITION LIGHT

- Ultra long-range optics optimised for road and race applications
- High intensity LED's deliver exceptional luminosity and left/right spread
- Component technology shared with WRC lighting solutions
- CAE optimised heatsink
- Electronic thermal management
- 'Unbreakable' polycarbonate lens with hardcoat
- Integrated amber or white position light