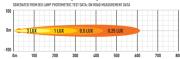

### **MOUNTING OPTIONS**

| E-MARK REF                | 20          |
|---------------------------|-------------|
| VOLTAGE RANGE             | 9V - 32V    |
| RAW LUMENS                | 13,860      |
| BEAM PATTERN              | Spot        |
| BEAM DISTANCE (0.25LX)    | 1500        |
| # HIGH POWER LEDS         | 12          |
| POWER CONSUMPTION         | 125 Watts   |
| CURRENT DRAW <sup>†</sup> | 8.7 Amps    |
| LED LIFE                  | 50,000 Hrs* |
| WEIGHT                    | 2400g       |

\* LED Manufacturers Specifications †At 14.4 Volts

Horizontal: 19.2º / Vertical: 18º (2% of peak)