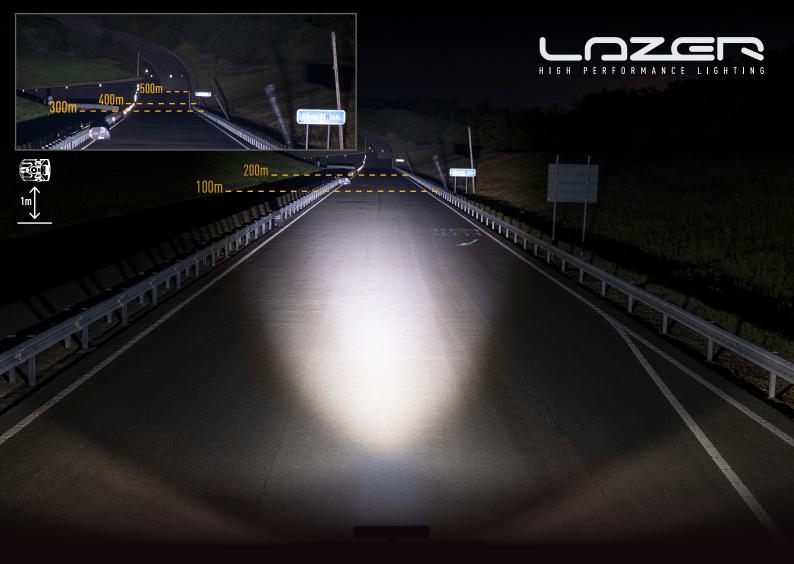

# TRIPLE-R 1250 INCLUDES POSITION LIGHT

The iconic Triple-R range is upgraded for 2020/21.

Boasting the very latest high efficiency LED technology, the Triple-R 1250 is a high-performance driving light that delivers an impressive 13,860 lumens in the form of a spot beam pattern which is well suited to both road and off-road applications. The Triple-R 1250 comes with the option to connect an amber or white integrated position/side light function, for when the requirement is for a light installation that gets noticed as much during the day as at night.

### **MOUNTING OPTIONS**

| E-MARK REF                | 20          |
|---------------------------|-------------|
| VOLTAGE RANGE             | 9V - 32V    |
| RAW LUMENS                | 13,860      |
| BEAM PATTERN              | Spot        |
| BEAM DISTANCE (0.25LX)    | 1500        |
| # HIGH POWER LEDS         | 12          |
| POWER CONSUMPTION         | 125 Watts   |
| CURRENT DRAW <sup>†</sup> | 8.7 Amps    |
| LED LIFE                  | 50,000 Hrs* |
| WEIGHT                    | 2400g       |

\* LED Manufacturers Specifications †At 14.4 Volts

Horizontal: 19.2º / Vertical: 18º (2% of peak)