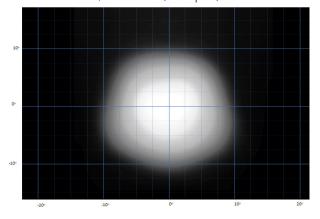

\* LED Manufacturers Specifications †At 14.4 Volts

Horizontal: 19.2º / Vertical: 18º (2% of peak)

#### TRIPLE-R 1250 (GEN 2)