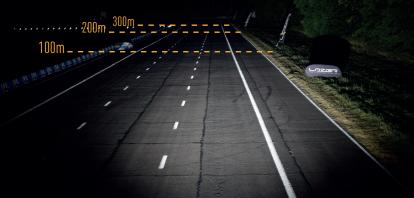

# LINEAR-12 STD Generated from ISHamp photometric test data: or road measurement data 100 0m 100 200 300 400 500 600 700 800 900

Horizontal: 34° Vertical: 11° (2% of peak)

### TECHNICAL SPECIFICATIONS

| TECHNICAL DI ECH ICATIONO |             |
|---------------------------|-------------|
| E-MARK REF                | 27.5        |
| VOLTAGE RANGE             | 9V - 32V    |
| RAW LUMENS                | 4500        |
| BEAM PATTERN              | Wide        |
| BEAM DISTANCE (0.25LX)    | 698m        |
| # HIGH POWER LEDS         | 12          |
| POWER CONSUMPTION         | 42 Watts    |
| CURRENT DRAW <sup>†</sup> | 2.9 Amps    |
| LED LIFE                  | 50,000 Hrs* |
| WEIGHT                    | 800g        |
| _                         |             |