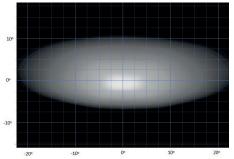

# LINEAR-12 STD Generated from ISHamp photometric test data: or road measurement data 100 0m 100 200 300 400 500 600 700 800 900

Horizontal: 34° Vertical: 11° (2% of peak)