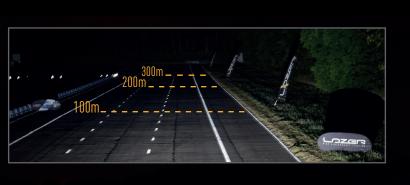

# LINEAR-12 STD Generated from ISHamp photometric test data: or road measurement data 100 0m 100 200 300 400 500 600 700 800 900

Horizontal: 34° Vertical: 11° (2% of peak)

### TECHNICAL SPECIFICATIONS

| TECHNICAL DI ECH ICATIONO |             |
|---------------------------|-------------|
| E-MARK REF                | 27.5        |
| VOLTAGE RANGE             | 9V - 32V    |
| RAW LUMENS                | 4500        |
| BEAM PATTERN              | Wide        |
| BEAM DISTANCE (0.25LX)    | 698m        |
| # HIGH POWER LEDS         | 12          |
| POWER CONSUMPTION         | 42 Watts    |
| CURRENT DRAW <sup>†</sup> | 2.9 Amps    |
| LED LIFE                  | 50,000 Hrs* |
| WEIGHT                    | 800g        |
| _                         |             |