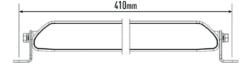

### TECHNICAL SPECIFICATIONS

| TECHNICAL DI ECH ICATIONO |             |
|---------------------------|-------------|
| E-MARK REF                | 27.5        |
| VOLTAGE RANGE             | 9V - 32V    |
| RAW LUMENS                | 4500        |
| BEAM PATTERN              | Wide        |
| BEAM DISTANCE (0.25LX)    | 698m        |
| # HIGH POWER LEDS         | 12          |
| POWER CONSUMPTION         | 42 Watts    |
| CURRENT DRAW <sup>†</sup> | 2.9 Amps    |
| LED LIFE                  | 50,000 Hrs* |
| WEIGHT                    | 800g        |
| _                         |             |