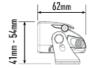

### MOUNTING OPTIONS:

(Centre Mount kit sold seperately)

(Anti-theft fasteners sold seperately)