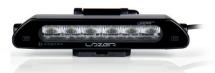

# LINEAR-12

The Linear-12 is an ECE approved, road-legal versatile and economical auxiliary lighting solution which can be installed either as a single lamp or in pairs (dependent on country-specific regulations). Providing a significant upgrade when compared with any OE headlamps, the Linear-12 is ideal for passenger vehicles where the lamp(s) are being mounted low down at the front of the vehicle. Utilising 12x highly efficient 3W LEDs, the Linear-12 delivers 4,500 lumens, and 1 Lux to near 350m, this with minimal power consumption of 42W and with a current draw of 2.9Amps.

## LINEAR-12

- Economical solution for everyday road use
- Vacuum-metallised optics deliver wide spread of light
- Reduced up/down spread of light suits lower mounting positions
- Highly efficient 3W LED technology
- Sleek, low profile design facilitates installation
- Designed & manufactured in the UK