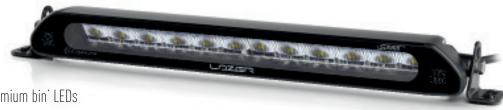

## LINEAR-12 ELITE

- Combination of highly efficient 3W 'premium bin' LEDs
- Vacuum-metallised optics deliver wide spread of light
- Flexible mounting options anti-theft mounting brackets included
- Sleek, low profile design facilitates installation
- Electronic thermal management
- Designed & manufactured in the UK