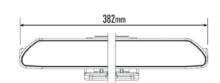

#### TECHNICAL SPECIFICATIONS

| TECHNICAL OF ECH TOATTONS |             |
|---------------------------|-------------|
| E-MARK REF                | 37.5        |
| VOLTAGE RANGE             | 9V - 32V    |
| RAW LUMENS                | 8100        |
| BEAM PATTERN              | Wide        |
| BEAM DISTANCE (0.25LX)    | 796m        |
| # HIGH POWER LEDS         | 12          |
| POWER CONSUMPTION         | 84 Watts    |
| CURRENT DRAW <sup>†</sup> | 5.8 Amps    |
| LED LIFE                  | 50,000 Hrs* |
| WEIGHT                    | 800g        |
|                           |             |