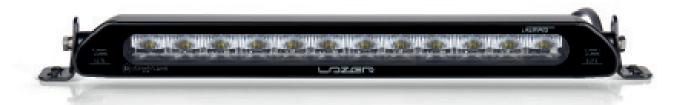

# LINEAR-12

Quite simply the ultimate in low profile auxiliary LED lighting, the Linear-12 Elite can be mounted as a single lamp fixture or in pairs, for an ECE approved solution that provides superior levels of light output, optimised for everyday road use, where either space is a limiting factor in regards any installation, or the preference is for a sleek, aerodynamic solution to get noticed more at night than during the day. The Linear-12 Elite utilises a combination of highly efficient 3W LEDs, the same as used in our 2018 WRC lighting solutions, which together deliver 8,100 lumens, and 1 lux to 400m.

## LINEAR-12 ELITE

- Combination of highly efficient 3W 'premium bin' LEDs
- Vacuum-metallised optics deliver wide spread of light
- Flexible mounting options anti-theft mounting brackets included
- Sleek, low profile design facilitates installation
- Electronic thermal management
- Designed & manufactured in the UK