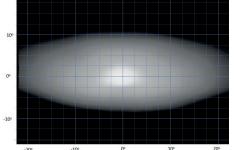

put, optimised for everyday road use, where either space is a limiting factor in regards any installation, or the preference is for a sleek, aerodynamic solution to get noticed more at night than during the day. The Linear-12 Elite utilises a combination of highly efficient 3W LEDs, the same as used in our 2018 WRC lighting solutions, which together deliver 8,100 lumens, and 1 lux to 400m.



HIGH PERFORMANCE LED DRIVING LAMPS









## <u>LINEAR</u>

## LINEAR-12 ELITE



- Combination of highly efficient 3W 'premium bin' LEDs
- Vacuum-metallised optics deliver wide spread of light
- Flexible mounting options anti-theft mounting brackets included
- Sleek, low profile design facilitates installation
- Electronic thermal management
- Designed & manufactured in the UK

# | Company | Comp



Horizontal: 42° Vertical: 15° (2% of peak)

#### TECHNICAL SPECIFICATIONS







| TECHNICAL OF ECH TOATTONS |             |
|---------------------------|-------------|
| E-MARK REF                | 37.5        |
| VOLTAGE RANGE             | 9V - 32V    |
| RAW LUMENS                | 8100        |
| BEAM PATTERN              | Wide        |
| BEAM DISTANCE (0.25LX)    | 796m        |
| # HIGH POWER LEDS         | 12          |
| POWER CONSUMPTION         | 84 Watts    |
| CURRENT DRAW <sup>†</sup> | 5.8 Amps    |
| LED LIFE                  | 50,000 Hrs* |
| WEIGHT                    | 800g        |
|                           |             |

<sup>\*</sup> LED Manufacturers Specifications †At 14.4 Volts

### MOUNTING OPTIONS:



(Centre Mount kit sold seperately)



(Anti-theft fasten