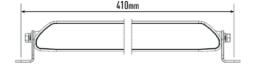

#### TECHNICAL SPECIFICATIONS

| TECHNICAL OF ECH TOATTONS |             |
|---------------------------|-------------|
| E-MARK REF                | 37.5        |
| VOLTAGE RANGE             | 9V - 32V    |
| RAW LUMENS                | 8100        |
| BEAM PATTERN              | Wide        |
| BEAM DISTANCE (0.25LX)    | 796m        |
| # HIGH POWER LEDS         | 12          |
| POWER CONSUMPTION         | 84 Watts    |
| CURRENT DRAW <sup>†</sup> | 5.8 Amps    |
| LED LIFE                  | 50,000 Hrs* |
| WEIGHT                    | 800g        |
|                           |             |