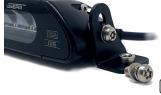

### MOUNTING OPTIONS:

(Centre Mount kit sold seperately)

(Anti-theft fasteners included)

## 41mm - 54mm