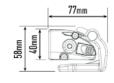

2% of peak)

#### TECHNICAL SPECIFICATIONS







| TECHNICAL OF ECH TOATTONS |             |
|---------------------------|-------------|
| E-MARK REF                | 37.5        |
| VOLTAGE RANGE             | 9V - 32V    |
| RAW LUMENS                | 8100        |
| BEAM PATTERN              | Wide        |
| BEAM DISTANCE (0.25LX)    | 796m        |
| # HIGH POWER LEDS         | 12          |
| POWER CONSUMPTION         | 84 Watts    |
| CURRENT DRAW <sup>†</sup> | 5.8 Amps    |
| LED LIFE                  | 50,000 Hrs* |
| WEIGHT                    | 800g        |
|                           |             |

<sup>\*</sup> LED Manufacturers Specifications †At 14.4 Volts

### MOUNTING OPTIONS:



(Centre Mount kit sold seperately)



(Anti-theft fasteners included)

## 41mm - 54mm







#### LAZER LAMPS LTD

Units 1+2, Harlow Mill Business Centre, Riverway, Harlow, Essex. CM20 2FD. UK

Tel: +44(0)1992 677374 Email: sales@lazerlamps.com www.lazerlamps.com