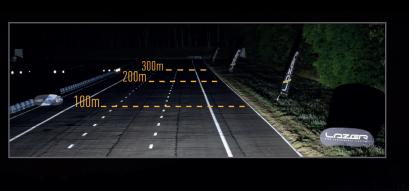

#### TECHNICAL SPECIFICATIONS

| TECHNICAL OF ECH TOATTONS |             |
|---------------------------|-------------|
| E-MARK REF                | 37.5        |
| VOLTAGE RANGE             | 9V - 32V    |
| RAW LUMENS                | 8100        |
| BEAM PATTERN              | Wide        |
| BEAM DISTANCE (0.25LX)    | 796m        |
| # HIGH POWER LEDS         | 12          |
| POWER CONSUMPTION         | 84 Watts    |
| CURRENT DRAW <sup>†</sup> | 5.8 Amps    |
| LED LIFE                  | 50,000 Hrs* |
| WEIGHT                    | 800g        |
|                           |             |