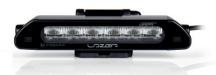

# LINEAR-12

Quite simply the ultimate in low profile auxiliary LED lighting, the Linear-12 Elite can be mounted as a single lamp fixture or in pairs, for an ECE approved solution that provides superior levels of light output, optimised for everyday road use, where either space is a limiting factor in regards any installation, or the preference is for a sleek, aerodynamic solution to get noticed more at night than during the day. The Linear-12 Elite utilises a combination of highly efficient 3W LEDs, the same as used in our 2018 WRC lighting solutions, which together deliver 8,100 lumens, and 1 lux to 400m.

## LINEAR-12 ELITE

- Combination of highly efficient 3W 'premium bin' LEDs
- Vacuum-metallised optics deliver wide spread of light
- Flexible mounting options anti-theft mounting brackets included
- Sleek, low profile design facilitates installation
- Electronic thermal management
- Designed & manufactured in the UK