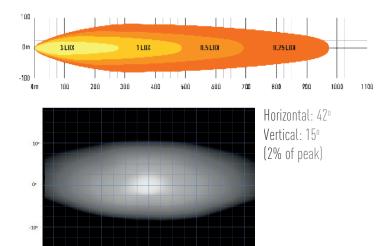

### LINEAR-18 ELITE PLUS POSITION LIGHT

Quite simply the ultimate in low profile auxiliary LED lighting for the road and passenger car market, now avaliable with the added styling and safety benefits of integrated Position Light function. The Linear-18 Elite with position light provides astonishing levels of light output, optimised for everyday road use, where either space is a limiting factor in regards any installation, or the preference is for a sleek, aerodynamic solution to get noticed more at night than during the day. The Linear-18 Elite utilises a combination of 36x highly efficient 3W LEDs, which together deliver 12,150 lumens, and 1 lux to 488m.

#### TECHNICAL SPECIFICATIONS

| E-MARK REF                | 45          |
|---------------------------|-------------|
| VOLTAGE RANGE             | 9V - 32V    |
| RAW LUMENS                | 12150       |
| BEAM PATTERN              | Wide        |
| BEAM DISTANCE (0.25LX)    | 975m        |
| # HIGH POWER LEDS         | 18          |
| POWER CONSUMPTION         | 126 Watts   |
| CURRENT DRAW <sup>+</sup> | 8.8 Amps    |
| LED LIFE                  | 50,000 Hrs* |
| WEIGHT                    | 1090g       |