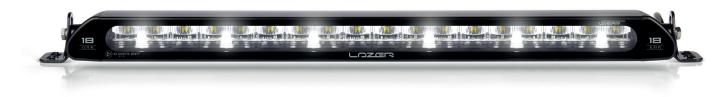

### LINEAR-18 ELITE PLUS POSITION LIGHT

Quite simply the ultimate in low profile auxiliary LED lighting for the road and passenger car market, now avaliable with the added styling and safety benefits of integrated Position Light function. The Linear-18 Elite with position light provides astonishing levels of light output, optimised for everyday road use, where either space is a limiting factor in regards any installation, or the preference is for a sleek, aerodynamic solution to get noticed more at night than during the day. The Linear-18 Elite utilises a combination of 36x highly efficient 3W LEDs, which together deliver 12,150 lumens, and 1 lux to 488m.

# LINEAR-18 ELITE PLUS POSITION LIGHT

- Combination of highly efficient 3W 'premium bin' LEDs
- Vacuum-metallised optics deliver wide spread of light
- Integrated Position Lights for added safety and improved styling
- Flexible mounting options anti-theft mounting brackets included
- Sleek, low profile design facilitates installation
- Electronic thermal management
- Designed & manufactured in the UK