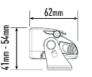

\* LED Manufacturers Specifications  $^{\rm t}{\rm At}$  14.4 Volts

MOUNTING OPTIONS:

(Centre Mount kit sold seperately)

(Anti-theft fasteners included)