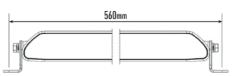

### LINEAR-18 ELITE PLUS POSITION LIGHT

Quite simply the ultimate in low profile auxiliary LED lighting for the road and passenger car market, now avaliable with the added styling and safety benefits of integrated Position Light function. The Linear-18 Elite with position light provides astonishing levels of light output, optimised for everyday road use, where either space is a limiting factor in regards any installation, or the preference is for a sleek, aerodynamic solution to get noticed more at night than during the day. The Linear-18 Elite utilises a combination of 36x highly efficient 3W LEDs, which together deliver 12,150 lumens, and 1 lux to 488m.