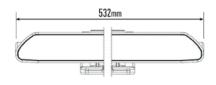

### LINEAR-18 ELITE PLUS POSITION LIGHT

Quite simply the ultimate in low profile auxiliary LED lighting for the road and passenger car market, now avaliable with the added styling and safety benefits of integrated Position Light function. The Linear-18 Elite with position light provides astonishing levels of light output, optimised for everyday road use, where either space is a limiting factor in regards any installation, or the preference is for a sleek, aerodynamic solution to get noticed more at night than during the day. The Linear-18 Elite utilises a combination of 36x highly efficient 3W LEDs, which together deliver 12,150 lumens, and 1 lux to 488m.

#### TECHNICAL SPECIFICATIONS

| E-MARK REF                | 45          |
|---------------------------|-------------|
| VOLTAGE RANGE             | 9V - 32V    |
| RAW LUMENS                | 12150       |
| BEAM PATTERN              | Wide        |
| BEAM DISTANCE (0.25LX)    | 975m        |
| # HIGH POWER LEDS         | 18          |
| POWER CONSUMPTION         | 126 Watts   |
| CURRENT DRAW <sup>+</sup> | 8.8 Amps    |
| LED LIFE                  | 50,000 Hrs* |
| WEIGHT                    | 1090g       |