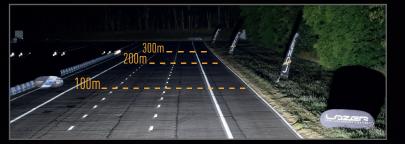

### LINEAR-18 ELITE PLUS POSITION LIGHT

Quite simply the ultimate in low profile auxiliary LED lighting for the road and passenger car market, now avaliable with the added styling and safety benefits of integrated Position Light function. The Linear-18 Elite with position light provides astonishing levels of light output, optimised for everyday road use, where either space is a limiting factor in regards any installation, or the preference is for a sleek, aerodynamic solution to get noticed more at night than during the day. The Linear-18 Elite utilises a combination of 36x highly efficient 3W LEDs, which together deliver 12,150 lumens, and 1 lux to 488m.