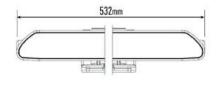

## LINEAR-18

The Linear-18 is an ECE approved, road-legal versatile and economical auxiliary lighting solution which provides a significant upgrade when compared with any OE headlamps. The Linear-18 is ideal for passenger vehicles, where regulations allow for a single lamp to be connected direct to the standard high beams, and in particular where the lamp is being mounted low down at the front of the vehicle. Utilising highly efficient 3W LEDs, the Linear-18 delivers 6,750 lumens, and 1 Lux to 428m, impressive performance considering the lamp only consumes minimal power at 63W and with a current draw of 4.4Amps.

# LINEAR-18

- Economical solution for everyday road use
- Vacuum-metallised optics deliver wide spread of light
- Reduced up/down spread of light suits lower mounting positions
- Highly efficient 3W LED technology
- Sleek, low profile design facilitates installation
- Designed & manufactured in the UK