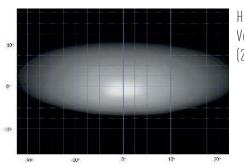

mps. The Linear-18 is ideal for passenger vehicles, where regulations allow for a single lamp to be connected direct to the standard high beams, and in particular where the lamp is being mounted low down at the front of the vehicle. Utilising highly efficient 3W LEDs, the Linear-18 delivers 6,750 lumens, and 1 Lux to 428m, impressive performance considering the lamp only consumes minimal power at 63W and with a current draw of 4.4Amps.



100m

### HIGH PERFORMANCE LED DRIVING LAMPS





# LINEAR-18

- Economical solution for everyday road use
- Vacuum-metallised optics deliver wide spread of light
- Reduced up/down spread of light suits lower mounting positions
- Highly efficient 3W LED technology
- Sleek, low profile design facilitates installation
- Designed & manufactured in the UK





**MOUNTING OPTIONS:** 

Horizontal: 34° Vertical: 11° (2% of peak)

# APPROVED WORKLAMP

### **TECHNICAL SPECIFICATIONS**

| E-MARK REF                | 30          |
|---------------------------|-------------|
| VOLTAGE RANGE             | 9V - 32V    |
| RAW LUMENS                | 6750        |
| BEAM PATTERN              | Wide        |
| BEAM DISTANCE (0.25LX)    | 855m        |
| # HIGH POWER LEDS         | 18          |
| POWER CONSUMPTION         | 63 Watts    |
| CURRENT DRAW <sup>+</sup> | 4.4 Amps    |
| LED LIFE                  | 50,000 Hrs* |
| WEIGHT                    | 1090g       |

\* LED Manufacturers Specifications <sup>+</sup>At 14.4 Volts







(Centre Mount kit sold seperately)

(Anti-theft fasteners sold seperately)

#### LAZER LAMPS LTD

Units 1+2, Harlow Mill