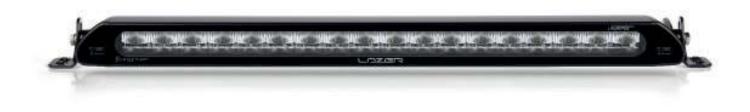

## LINEAR-18

The Linear-18 is an ECE approved, road-legal versatile and economical auxiliary lighting solution which provides a significant upgrade when compared with any OE headlamps. The Linear-18 is ideal for passenger vehicles, where regulations allow for a single lamp to be connected direct to the standard high beams, and in particular where the lamp is being mounted low down at the front of the vehicle. Utilising highly efficient 3W LEDs, the Linear-18 delivers 6,750 lumens, and 1 Lux to 428m, impressive performance considering the lamp only consumes minimal power at 63W and with a current draw of 4.4Amps.

# LINEAR-18

- Economical solution for everyday road use
- Vacuum-metallised optics deliver wide spread of light
- Reduced up/down spread of light suits lower mounting positions
- Highly efficient 3W LED technology
- Sleek, low profile design facilitates installation
- Designed & manufactured in the UK