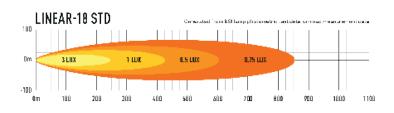

## LINEAR-18

The Linear-18 is an ECE approved, road-legal versatile and economical auxiliary lighting solution which provides a significant upgrade when compared with any OE headlamps. The Linear-18 is ideal for passenger vehicles, where regulations allow for a single lamp to be connected direct to the standard high beams, and in particular where the lamp is being mounted low down at the front of the vehicle. Utilising highly efficient 3W LEDs, the Linear-18 delivers 6,750 lumens, and 1 Lux to 428m, impressive performance considering the lamp only consumes minimal power at 63W and with a current draw of 4.4Amps.

### **TECHNICAL SPECIFICATIONS**

| E-MARK REF                | 30          |
|---------------------------|-------------|
| VOLTAGE RANGE             | 9V - 32V    |
| RAW LUMENS                | 6750        |
| BEAM PATTERN              | Wide        |
| BEAM DISTANCE (0.25LX)    | 855m        |
| # HIGH POWER LEDS         | 18          |
| POWER CONSUMPTION         | 63 Watts    |
| CURRENT DRAW <sup>+</sup> | 4.4 Amps    |
| LED LIFE                  | 50,000 Hrs* |
| WEIGHT                    | 1090g       |