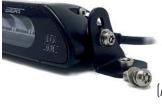

\* LED Manufacturers Specifications <sup>+</sup>At 14.4 Volts

(Centre Mount kit sold seperately)

(Anti-theft fasteners sold seperately)