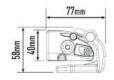

E-MARK REF                | 30          |
|---------------------------|-------------|
| VOLTAGE RANGE             | 9V - 32V    |
| RAW LUMENS                | 6750        |
| BEAM PATTERN              | Wide        |
| BEAM DISTANCE (0.25LX)    | 855m        |
| # HIGH POWER LEDS         | 18          |
| POWER CONSUMPTION         | 63 Watts    |
| CURRENT DRAW <sup>+</sup> | 4.4 Amps    |
| LED LIFE                  | 50,000 Hrs* |
| WEIGHT                    | 1090g       |

\* LED Manufacturers Specifications <sup>+</sup>At 14.4 Volts







(Centre Mount kit sold seperately)

(Anti-theft fasteners sold seperately)

#### LAZER LAMPS LTD

Units 1+2, Harlow Mill Business Centre, Riverway, Harlow, Essex. CM20 2FD. UK Tel: +44(0)1992 677374 Email: sales@lazerlamps.com www.lazerlamps.com