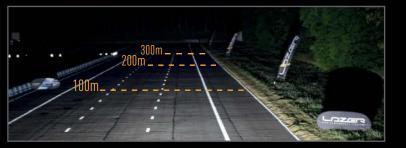

## LINEAR-18

The Linear-18 is an ECE approved, road-legal versatile and economical auxiliary lighting solution which provides a significant upgrade when compared with any OE headlamps. The Linear-18 is ideal for passenger vehicles, where regulations allow for a single lamp to be connected direct to the standard high beams, and in particular where the lamp is being mounted low down at the front of the vehicle. Utilising highly efficient 3W LEDs, the Linear-18 delivers 6,750 lumens, and 1 Lux to 428m, impressive performance considering the lamp only consumes minimal power at 63W and with a current draw of 4.4Amps.

### **TECHNICAL SPECIFICATIONS**

| E-MARK REF                | 30          |
|---------------------------|-------------|
| VOLTAGE RANGE             | 9V - 32V    |
| RAW LUMENS                | 6750        |
| BEAM PATTERN              | Wide        |
| BEAM DISTANCE (0.25LX)    | 855m        |
| # HIGH POWER LEDS         | 18          |
| POWER CONSUMPTION         | 63 Watts    |
| CURRENT DRAW <sup>+</sup> | 4.4 Amps    |
| LED LIFE                  | 50,000 Hrs* |
| WEIGHT                    | 1090g       |