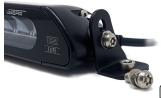

### MOUNTING OPTIONS:

(Centre Mount kit sold seperately)

(Anti-theft fasteners sold seperately)