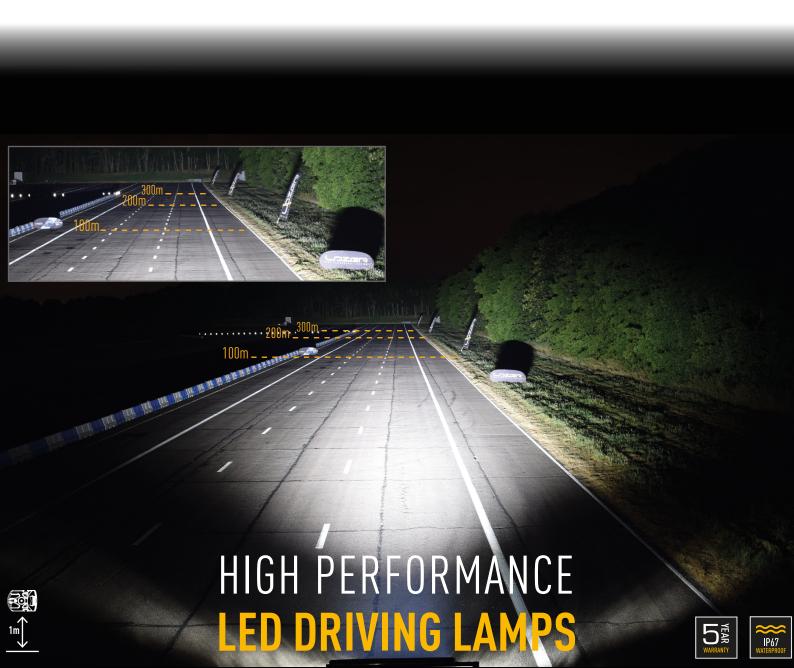

## LINEAR-48

With its low-profile aerodynamic housing, smooth lines, and contemporary design features, the Linear-48 is a 51" off-road high performance LED light bar that integrates effortlessly with modern vehicles, balancing understated presence with class-leading lighting performance borne out of development and testing at the highest levels of professional motorsport, optimised for everyday road use. At 1282mm (51") in length, the Linear-48 comprises 48 high density LEDs carefully selected for their premium output rating, colour temperature at 5000 kelvin, and thermal performance (providing for improved longevity).

### LINEAR-48

- 51" light bar optimised for roof mounting
- Vacuum-metallised optics deliver wide spread of light
- Reduced up/down spread of light suits lower mounting positions
- Highly efficient 3W LED technology
- Sleek, low profile design facilitates installation
- Designed & manufactured in the UK