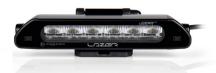

## LINEAR-48

With its low-profile aerodynamic housing, smooth lines, and contemporary design features, the Linear-48 is a 51" off-road high performance LED light bar that integrates effortlessly with modern vehicles, balancing understated presence with class-leading lighting performance borne out of development and testing at the highest levels of professional motorsport, optimised for everyday road use. At 1282mm (51") in length, the Linear-48 comprises 48 high density LEDs carefully selected for their premium output rating, colour temperature at 5000 kelvin, and thermal performance (providing for improved longevity).

### LINEAR-48

- 51" light bar optimised for roof mounting
- Vacuum-metallised optics deliver wide spread of light
- Reduced up/down spread of light suits lower mounting positions
- Highly efficient 3W LED technology
- Sleek, low profile design facilitates installation
- Designed & manufactured in the UK