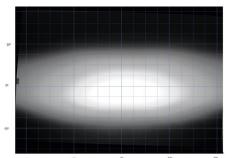

# LINEAR-48 STD Generated from BSI lamp photometric test data: on road measurement data 100 0m 3 LUX 1 LUX 0.5 LUX 2.25 LUX -100 0m 100 200 300 400 500 600 700 800 900 1100 1100

Horizontal: 25° Vertical: 10° (2% of peak)