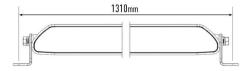

## LINEAR-48

With its low-profile aerodynamic housing, smooth lines, and contemporary design features, the Linear-48 is a 51" off-road high performance LED light bar that integrates effortlessly with modern vehicles, balancing understated presence with class-leading lighting performance borne out of development and testing at the highest levels of professional motorsport, optimised for everyday road use. At 1282mm (51") in length, the Linear-48 comprises 48 high density LEDs carefully selected for their premium output rating, colour temperature at 5000 kelvin, and thermal performance (providing for improved longevity).