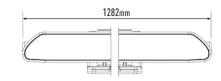

## LINEAR-48

With its low-profile aerodynamic housing, smooth lines, and contemporary design features, the Linear-48 is a 51" off-road high performance LED light bar that integrates effortlessly with modern vehicles, balancing understated presence with class-leading lighting performance borne out of development and testing at the highest levels of professional motorsport, optimised for everyday road use. At 1282mm (51") in length, the Linear-48 comprises 48 high density LEDs carefully selected for their premium output rating, colour temperature at 5000 kelvin, and thermal performance (providing for improved longevity).

### LINEAR-48

- 51" light bar optimised for roof mounting
- Vacuum-metallised optics deliver wide spread of light
- Reduced up/down spread of light suits lower mounting positions
- Highly efficient 3W LED technology
- Sleek, low profile design facilitates installation
- Designed & manufactured in the UK