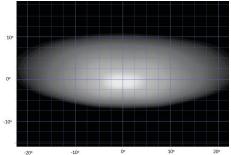

when compared to any OE headlamps, then the Linear-6 delivers. Like all Lazer products, the lamp is manufactured in the UK to exacting standards, with the build quality and performance assured, and backed up by our comprehensive 5-year warranty. The Linear-6 utilises highly efficient 3W LED technology, which combine to deliver 2,250 lumens, and 1 Lux to near 250m; impressive considering the lamp only consumes 21W and with a current draw of 1.5Amps.



ED DRIVING LAMPS

## <u>LINEAR</u>

## LINEAR-6

- Economical solution for everyday road use
- Vacuum-metallised optics deliver wide spread of light
- Reduced up/down spread of light suits lower mounting positions
- Highly efficient 3W LED technology
- Sleek, low profile design facilitates installation
- Designed & manufactured in the UK





Horizontal: 34° Vertical: 11° (2% of peak)

#### TECHNICAL SPECIFICATIONS







| TECHNICAL OF ECH TOATTONS |             |
|---------------------------|-------------|
| E-MARK REF                | 12.5        |
| VOLTAGE RANGE             | 9V - 32V    |
| RAW LUMENS                | 2250        |
| BEAM PATTERN              | Wide        |
| BEAM DISTANCE (0.25LX)    | 494m        |
| # HIGH POWER LEDS         | 6           |
| POWER CONSUMPTION         | 21 Watts    |
| CURRENT DRAW <sup>†</sup> | 1.5 Amps    |
| LED LIFE                  | 50,000 Hrs* |
| WEIGHT                    | 495g        |
|                           |             |

\* LED Manufacturers Specifications †At 14.4 Volts

### MOUNTING OPTIONS:







(Anti-theft fasteners sold seperately)









#### LAZER LAMP