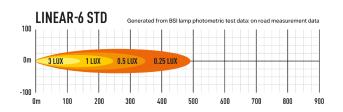

# LINEAR-6

Where the requirement is for an economical auxiliary lighting solution, that still provides for superior high beam lighting performance when compared to any OE headlamps, then the Linear-6 delivers. Like all Lazer products, the lamp is manufactured in the UK to exacting standards, with the build quality and performance assured, and backed up by our comprehensive 5-year warranty. The Linear-6 utilises highly efficient 3W LED technology, which combine to deliver 2,250 lumens, and 1 Lux to near 250m; impressive considering the lamp only consumes 21W and with a current draw of 1.5Amps.

#### TECHNICAL SPECIFICATIONS

| TECHNICAL OF ECH TOATTONS |             |
|---------------------------|-------------|
| E-MARK REF                | 12.5        |
| VOLTAGE RANGE             | 9V - 32V    |
| RAW LUMENS                | 2250        |
| BEAM PATTERN              | Wide        |
| BEAM DISTANCE (0.25LX)    | 494m        |
| # HIGH POWER LEDS         | 6           |
| POWER CONSUMPTION         | 21 Watts    |
| CURRENT DRAW <sup>†</sup> | 1.5 Amps    |
| LED LIFE                  | 50,000 Hrs* |
| WEIGHT                    | 495g        |
|                           |             |