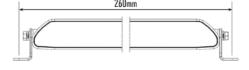

#### TECHNICAL SPECIFICATIONS

| TECHNICAL OF ECH TOATTONS |             |
|---------------------------|-------------|
| E-MARK REF                | 12.5        |
| VOLTAGE RANGE             | 9V - 32V    |
| RAW LUMENS                | 2250        |
| BEAM PATTERN              | Wide        |
| BEAM DISTANCE (0.25LX)    | 494m        |
| # HIGH POWER LEDS         | 6           |
| POWER CONSUMPTION         | 21 Watts    |
| CURRENT DRAW <sup>†</sup> | 1.5 Amps    |
| LED LIFE                  | 50,000 Hrs* |
| WEIGHT                    | 495g        |
|                           |             |