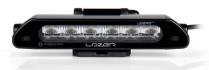

# LINEAR-6

Where the requirement is for an economical auxiliary lighting solution, that still provides for superior high beam lighting performance when compared to any OE headlamps, then the Linear-6 delivers. Like all Lazer products, the lamp is manufactured in the UK to exacting standards, with the build quality and performance assured, and backed up by our comprehensive 5-year warranty. The Linear-6 utilises highly efficient 3W LED technology, which combine to deliver 2,250 lumens, and 1 Lux to near 250m; impressive considering the lamp only consumes 21W and with a current draw of 1.5Amps.

## LINEAR-6

- Economical solution for everyday road use
- Vacuum-metallised optics deliver wide spread of light
- Reduced up/down spread of light suits lower mounting positions
- Highly efficient 3W LED technology
- Sleek, low profile design facilitates installation
- Designed & manufactured in the UK