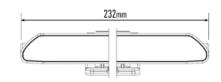

#### TECHNICAL SPECIFICATIONS

| TECHNICAL OF ECH TOATTONS |             |
|---------------------------|-------------|
| E-MARK REF                | 12.5        |
| VOLTAGE RANGE             | 9V - 32V    |
| RAW LUMENS                | 2250        |
| BEAM PATTERN              | Wide        |
| BEAM DISTANCE (0.25LX)    | 494m        |
| # HIGH POWER LEDS         | 6           |
| POWER CONSUMPTION         | 21 Watts    |
| CURRENT DRAW <sup>†</sup> | 1.5 Amps    |
| LED LIFE                  | 50,000 Hrs* |
| WEIGHT                    | 495g        |
|                           |             |