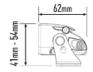

ufactured in the UK





Horizontal: 34° Vertical: 11° (2% of peak)

#### TECHNICAL SPECIFICATIONS







| TECHNICAL OF ECH TOATTONS |             |
|---------------------------|-------------|
| E-MARK REF                | 12.5        |
| VOLTAGE RANGE             | 9V - 32V    |
| RAW LUMENS                | 2250        |
| BEAM PATTERN              | Wide        |
| BEAM DISTANCE (0.25LX)    | 494m        |
| # HIGH POWER LEDS         | 6           |
| POWER CONSUMPTION         | 21 Watts    |
| CURRENT DRAW <sup>†</sup> | 1.5 Amps    |
| LED LIFE                  | 50,000 Hrs* |
| WEIGHT                    | 495g        |
|                           |             |

\* LED Manufacturers Specifications †At 14.4 Volts

### MOUNTING OPTIONS:







(Anti-theft fasteners sold seperately)









#### LAZER LAMPS LTD

Units 1+2, Harlow Mill Business Centre, Riverway, Harlow, Essex. CM20 2FD. UK Tel: +44(0)1992 677374

Email: sales@lazerlamps.com www.lazerlamps.com