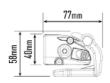

tured in the UK





Horizontal: 34° Vertical: 11° (2% of peak)

#### TECHNICAL SPECIFICATIONS







| TECHNICAL OF ECH TOATTONS |             |
|---------------------------|-------------|
| E-MARK REF                | 12.5        |
| VOLTAGE RANGE             | 9V - 32V    |
| RAW LUMENS                | 2250        |
| BEAM PATTERN              | Wide        |
| BEAM DISTANCE (0.25LX)    | 494m        |
| # HIGH POWER LEDS         | 6           |
| POWER CONSUMPTION         | 21 Watts    |
| CURRENT DRAW <sup>†</sup> | 1.5 Amps    |
| LED LIFE                  | 50,000 Hrs* |
| WEIGHT                    | 495g        |
|                           |             |

\* LED Manufacturers Specifications †At 14.4 Volts

### MOUNTING OPTIONS:







(Anti-theft fasteners sold seperately)









#### LAZER LAMPS LTD

Units 1+2, Harlow Mill Business Centre, Riverway, Harlow, Essex. CM20 2FD. UK Tel: +44(0)1992 677374

Email: sales@lazerlamps.com www.lazerlamps.com