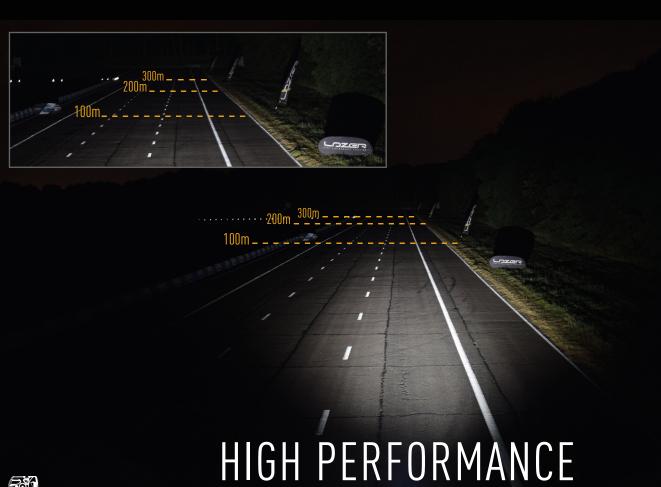

# LINEAR-6

Where the requirement is for an economical auxiliary lighting solution, that still provides for superior high beam lighting performance when compared to any OE headlamps, then the Linear-6 delivers. Like all Lazer products, the lamp is manufactured in the UK to exacting standards, with the build quality and performance assured, and backed up by our comprehensive 5-year warranty. The Linear-6 utilises highly efficient 3W LED technology, which combine to deliver 2,250 lumens, and 1 Lux to near 250m; impressive considering the lamp only consumes 21W and with a current draw of 1.5Amps.

#### TECHNICAL SPECIFICATIONS

| TECHNICAL OF ECH TOATTONS |             |
|---------------------------|-------------|
| E-MARK REF                | 12.5        |
| VOLTAGE RANGE             | 9V - 32V    |
| RAW LUMENS                | 2250        |
| BEAM PATTERN              | Wide        |
| BEAM DISTANCE (0.25LX)    | 494m        |
| # HIGH POWER LEDS         | 6           |
| POWER CONSUMPTION         | 21 Watts    |
| CURRENT DRAW <sup>†</sup> | 1.5 Amps    |
| LED LIFE                  | 50,000 Hrs* |
| WEIGHT                    | 495g        |
|                           |             |