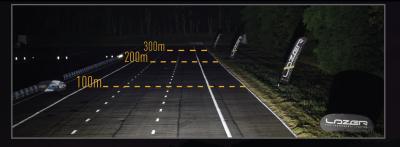

#### ΤΕΓΗΝΙΓΔΙ SPECIFICATIONS

| ILUIINICAL JI LUI                                                               | IICATIONS                                |
|---------------------------------------------------------------------------------|------------------------------------------|
| E-MARK REF                                                                      | 17.5                                     |
| VOLTAGE RANGE                                                                   | 9V - 32V                                 |
| RAW LUMENS                                                                      | 8272                                     |
| BEAM PATTERN                                                                    | Drive                                    |
| BEAM DISTANCE (0.25LX)                                                          | 786m                                     |
| # HIGH POWER LEDS                                                               | 8                                        |
| POWER CONSUMPTION                                                               | 95 Watts                                 |
| CURRENT DRAW <sup>+</sup>                                                       | 6.6 Amps                                 |
| LED LIFE                                                                        | 50,000 Hrs*                              |
| WEIGHT                                                                          | 1150g                                    |
| # HIGH POWER LEDS<br>POWER CONSUMPTION<br>CURRENT DRAW <sup>+</sup><br>LED LIFE | 8<br>95 Watts<br>6.6 Amps<br>50,000 Hrs* |