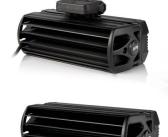

## **ST8 Evolution**

Re-engineered and re-designed for 2017/8, the ST8 Evolution offers outstanding levels of illumination, which combined with the size of the unit, make it a firm favourite within the pick-up truck and commercial vehicle markets. Changes to some legislation, which now allows for the mounting of a single light source, is set to further increase the appeal and relevance of the ST8 within the road tuning and 4x4 markets, where even a single unit will provide for a very significant improvement in light distribution and visibility compared to standard vehicle high beams.

### **ST8 EVOLUTION**

- 8x high density 11W LEDs (premium 'bin') •
- Seamless, low profile design facilitates installation •
- Dynamic drive modulation optimises light output to maximise LED lifetime •
- Ultra-reflective optics deliver 'Drive' beam pattern •
- E-coat pre-treatment provides maximum corrosion resistance •