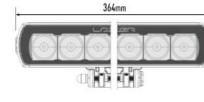

|
| POWER CONSUMPTION                                                               | 95 Watts                                 |
| CURRENT DRAW <sup>+</sup>                                                       | 6.6 Amps                                 |
| LED LIFE                                                                        | 50,000 Hrs*                              |
| WEIGHT                                                                          | 1150g                                    |
| # HIGH POWER LEDS<br>POWER CONSUMPTION<br>CURRENT DRAW <sup>+</sup><br>LED LIFE | 8<br>95 Watts<br>6.6 Amps<br>50,000 Hrs* |

\* LED Manufacturers Specifications <sup>+</sup>At 14.4 Volts



### **MOUNTING OPTIONS:**



(Side Bracket kit sold seperately)

# 404mm