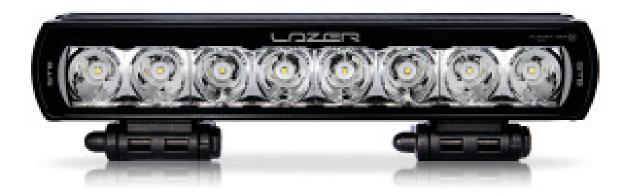

## **ST8 Evolution**

Re-engineered and re-designed for 2017/8, the ST8 Evolution offers outstanding levels of illumination, which combined with the size of the unit, make it a firm favourite within the pick-up truck and commercial vehicle markets. Changes to some legislation, which now allows for the mounting of a single light source, is set to further increase the appeal and relevance of the ST8 within the road tuning and 4x4 markets, where even a single unit will provide for a very significant improvement in light distribution and visibility compared to standard vehicle high beams.

### **ST8 EVOLUTION**

- 8x high density 11W LEDs (premium 'bin') •
- Seamless, low profile design facilitates installation •
- Dynamic drive modulation optimises light output to maximise LED lifetime •
- Ultra-reflective optics deliver 'Drive' beam pattern •
- E-coat pre-treatment provides maximum corrosion resistance •