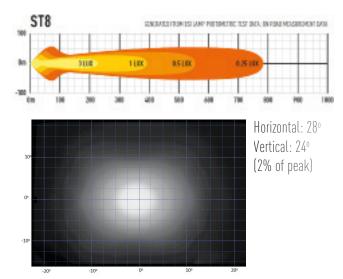

100m

HIGH PERFORMANCE ED DRIVING LAMPS

#### ΤΕΓΗΝΙΓΔΙ SPECIFICATIONS

| ILUIINICAL JI LUI                                                               | IICATIONS                                |
|---------------------------------------------------------------------------------|------------------------------------------|
| E-MARK REF                                                                      | 17.5                                     |
| VOLTAGE RANGE                                                                   | 9V - 32V                                 |
| RAW LUMENS                                                                      | 8272                                     |
| BEAM PATTERN                                                                    | Drive                                    |
| BEAM DISTANCE (0.25LX)                                                          | 786m                                     |
| # HIGH POWER LEDS                                                               | 8                                        |
| POWER CONSUMPTION                                                               | 95 Watts                                 |
| CURRENT DRAW <sup>+</sup>                                                       | 6.6 Amps                                 |
| LED LIFE                                                                        | 50,000 Hrs*                              |
| WEIGHT                                                                          | 1150g                                    |
| # HIGH POWER LEDS<br>POWER CONSUMPTION<br>CURRENT DRAW <sup>+</sup><br>LED LIFE | 8<br>95 Watts<br>6.6 Amps<br>50,000 Hrs* |