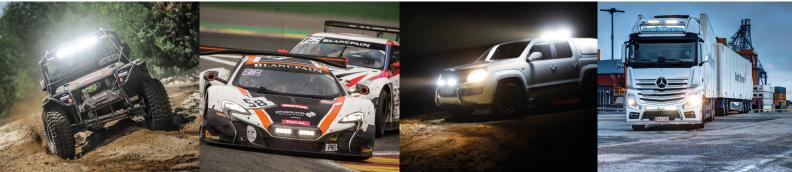

## **ST8 Evolution**

Re-engineered and re-designed for 2017/8, the ST8 Evolution offers outstanding levels of illumination, which combined with the size of the unit, make it a firm favourite within the pick-up truck and commercial vehicle markets. Changes to some legislation, which now allows for the mounting of a single light source, is set to further increase the appeal and relevance of the ST8 within the road tuning and 4x4 markets, where even a single unit will provide for a very significant improvement in light distribution and visibility compared to standard vehicle high beams.

### **ST8 EVOLUTION**

- 8x high density 11W LEDs (premium 'bin') •
- Seamless, low profile design facilitates installation •
- Dynamic drive modulation optimises light output to maximise LED lifetime •
- Ultra-reflective optics deliver 'Drive' beam pattern •
- E-coat pre-treatment provides maximum corrosion resistance •