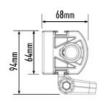

#### ΤΕΓΗΝΙΓΔΙ SPECIFICATIONS

| ILUIINICAL JI LUI                                                               | IICATIONS                                |
|---------------------------------------------------------------------------------|------------------------------------------|
| E-MARK REF                                                                      | 17.5                                     |
| VOLTAGE RANGE                                                                   | 9V - 32V                                 |
| RAW LUMENS                                                                      | 8272                                     |
| BEAM PATTERN                                                                    | Drive                                    |
| BEAM DISTANCE (0.25LX)                                                          | 786m                                     |
| # HIGH POWER LEDS                                                               | 8                                        |
| POWER CONSUMPTION                                                               | 95 Watts                                 |
| CURRENT DRAW <sup>+</sup>                                                       | 6.6 Amps                                 |
| LED LIFE                                                                        | 50,000 Hrs*                              |
| WEIGHT                                                                          | 1150g                                    |
| # HIGH POWER LEDS<br>POWER CONSUMPTION<br>CURRENT DRAW <sup>+</sup><br>LED LIFE | 8<br>95 Watts<br>6.6 Amps<br>50,000 Hrs* |

### **MOUNTING OPTIONS:**

(Side Bracket kit sold seperately)