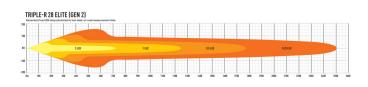

## **MOUNTING OPTIONS**

| E-MARK REF                | N/A         |
|---------------------------|-------------|
| VOLTAGE RANGE             | 9V - 32V    |
| RAW LUMENS                | 28,560      |
| BEAM PATTERN              | Spot        |
| BEAM DISTANCE (0.25LX)    | 2506m       |
| # HIGH POWER LEDS         | 28          |
| POWER CONSUMPTION         | 326 Watts   |
| CURRENT DRAW <sup>+</sup> | 22.6 Amps   |
| LED LIFE                  | 50,000 Hrs* |
| WEIGHT                    | 4780g       |