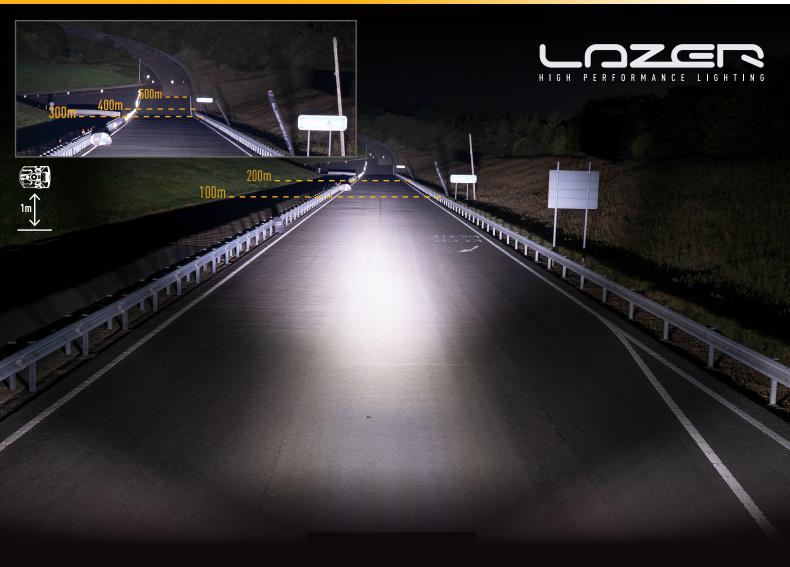

## SEE MORE. GO FASTER. GO SAFER.

## **MOUNTING OPTIONS**

| E-MARK REF                | N/A         |
|---------------------------|-------------|
| VOLTAGE RANGE             | 9V - 32V    |
| RAW LUMENS                | 28,560      |
| BEAM PATTERN              | Spot        |
| BEAM DISTANCE (0.25LX)    | 2506m       |
| # HIGH POWER LEDS         | 28          |
| POWER CONSUMPTION         | 326 Watts   |
| CURRENT DRAW <sup>+</sup> | 22.6 Amps   |
| LED LIFE                  | 50,000 Hrs* |
| WEIGHT                    | 4780g       |