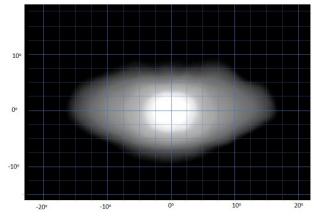

\* LED Manufacturers Specifications <sup>+</sup>At 14.4 Volts

Horizontal: 30º / Vertical: 15º (2% of peak)

LAZER LAMPS LTD, Units 1+2, Harlow Mill Business Centre, Riverway, Harlow, Essex. CM20 2FD. UK Tel: +44(0)1992 677374 | Email: sales@lazerlamps.com | Web: www.lazerlamps.com