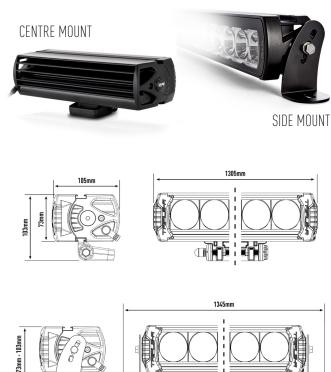

## **MOUNTING OPTIONS**

| E-MARK REF                | N/A         |
|---------------------------|-------------|
| VOLTAGE RANGE             | 9V - 32V    |
| RAW LUMENS                | 28,560      |
| BEAM PATTERN              | Spot        |
| BEAM DISTANCE (0.25LX)    | 2506m       |
| # HIGH POWER LEDS         | 28          |
| POWER CONSUMPTION         | 326 Watts   |
| CURRENT DRAW <sup>+</sup> | 22.6 Amps   |
| LED LIFE                  | 50,000 Hrs* |
| WEIGHT                    | 4780g       |