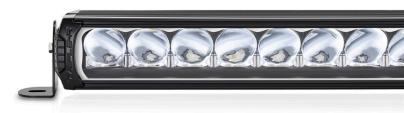

## TRIPLE-R 28

- Ultra long-range optics optimised for road and race applications
- High intensity LED's deliver exceptional luminosity and left/right spread
- Component technology shared with WRC lighting solutions
- CAE optimised heatsink
- Electronic thermal management
- 'Unbreakable' polycarbonate lens with hardcoat