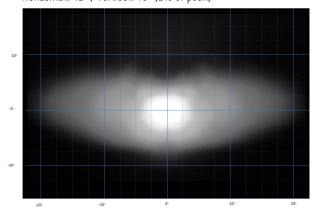

\* LED Manufacturers Specifications †At 14.4 Volts

Horizontal: 42º / Vertical: 13º (2% of peak)