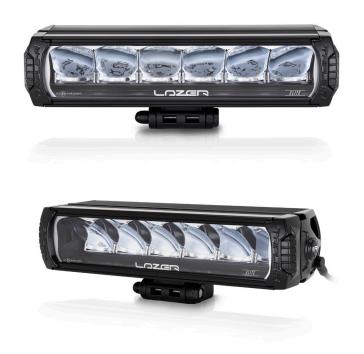

## TRIPLE-R 850

- Ultra long-range optics optimised for road and race applications
- High intensity LED's deliver exceptional luminosity and left/right spread
- Component technology shared with WRC lighting solutions
- CAE optimised heatsink
- Electronic thermal management
- 'Unbreakable' polycarbonate lens with hardcoat
- E-Boost technology