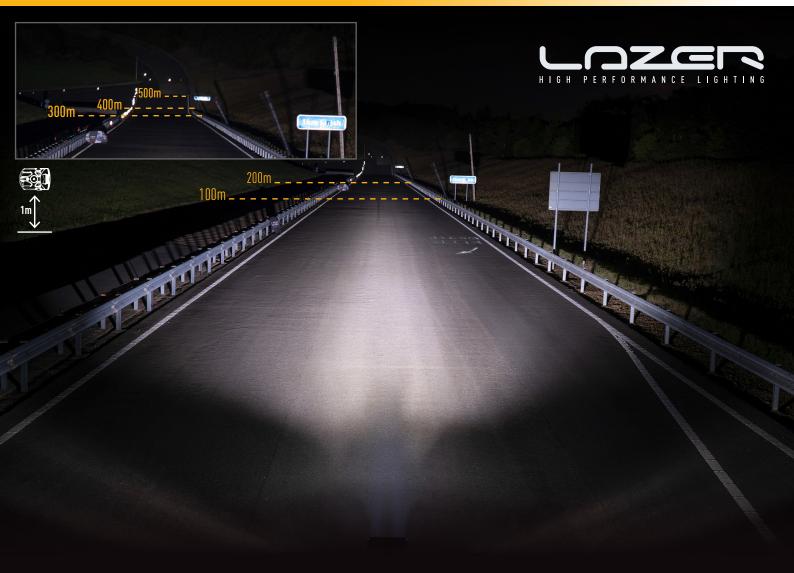

## **MOUNTING OPTIONS**

| E-MARK REF                | 17.5        |
|---------------------------|-------------|
| VOLTAGE RANGE             | 9V - 32V    |
| RAW LUMENS                | 8,068       |
| BEAM PATTERN              | Spot        |
| BEAM DISTANCE (0.25LX)    | 1162        |
| # HIGH POWER LEDS         | 6           |
| POWER CONSUMPTION         | 73 Watts    |
| CURRENT DRAW <sup>†</sup> | 5.1 Amps    |
| LED LIFE                  | 50,000 Hrs* |
| WEIGHT                    | 1340g       |

\* LED Manufacturers Specifications †At 14.4 Volts

Horizontal: 42º / Vertical: 13º (2% of peak)