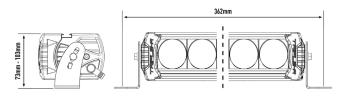

## **MOUNTING OPTIONS**

| E-MARK REF                | 17.5        |
|---------------------------|-------------|
| VOLTAGE RANGE             | 9V - 32V    |
| RAW LUMENS                | 8,068       |
| BEAM PATTERN              | Spot        |
| BEAM DISTANCE (0.25LX)    | 1162        |
| # HIGH POWER LEDS         | 6           |
| POWER CONSUMPTION         | 73 Watts    |
| CURRENT DRAW <sup>†</sup> | 5.1 Amps    |
| LED LIFE                  | 50,000 Hrs* |
| WEIGHT                    | 1340g       |

\* LED Manufacturers Specifications †At 14.4 Volts

Horizontal: 42º / Vertical: 13º (2% of peak)