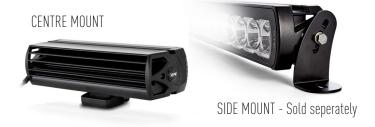

## **MOUNTING OPTIONS**

| E-MARK REF                | 17.5        |
|---------------------------|-------------|
| VOLTAGE RANGE             | 9V - 32V    |
| RAW LUMENS                | 8,068       |
| BEAM PATTERN              | Spot        |
| BEAM DISTANCE (0.25LX)    | 1162        |
| # HIGH POWER LEDS         | 6           |
| POWER CONSUMPTION         | 73 Watts    |
| CURRENT DRAW <sup>†</sup> | 5.1 Amps    |
| LED LIFE                  | 50,000 Hrs* |
| WEIGHT                    | 1340g       |