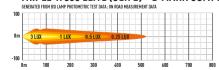

## **MOUNTING OPTIONS**

| E-MARK REF                | 17.5        |
|---------------------------|-------------|
| VOLTAGE RANGE             | 9V - 32V    |
| RAW LUMENS                | 8,068       |
| BEAM PATTERN              | Spot        |
| BEAM DISTANCE (0.25LX)    | 1162        |
| # HIGH POWER LEDS         | 6           |
| POWER CONSUMPTION         | 73 Watts    |
| CURRENT DRAW <sup>†</sup> | 5.1 Amps    |
| LED LIFE                  | 50,000 Hrs* |
| WEIGHT                    | 1340g       |

\* LED Manufacturers Specifications †At 14.4 Volts

Horizontal: 42º / Vertical: 13º (2% of peak)