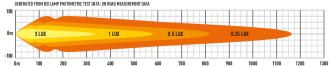

## **MOUNTING OPTIONS**

| E-MARK REF                | 17.5        |
|---------------------------|-------------|
| VOLTAGE RANGE             | 9V - 32V    |
| RAW LUMENS                | 8,068       |
| BEAM PATTERN              | Spot        |
| BEAM DISTANCE (0.25LX)    | 1162        |
| # HIGH POWER LEDS         | 6           |
| POWER CONSUMPTION         | 73 Watts    |
| CURRENT DRAW <sup>†</sup> | 5.1 Amps    |
| LED LIFE                  | 50,000 Hrs* |
| WEIGHT                    | 1340g       |