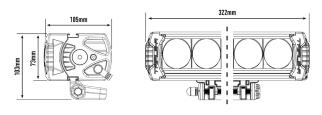

## **MOUNTING OPTIONS**

| E-MARK REF                | 17.5        |
|---------------------------|-------------|
| VOLTAGE RANGE             | 9V - 32V    |
| RAW LUMENS                | 8,068       |
| BEAM PATTERN              | Spot        |
| BEAM DISTANCE (0.25LX)    | 1162        |
| # HIGH POWER LEDS         | 6           |
| POWER CONSUMPTION         | 73 Watts    |
| CURRENT DRAW <sup>†</sup> | 5.1 Amps    |
| LED LIFE                  | 50,000 Hrs* |
| WEIGHT                    | 1340g       |

\* LED Manufacturers Specifications †At 14.4 Volts

Horizontal: 42º / Vertical: 13º (2% of peak)