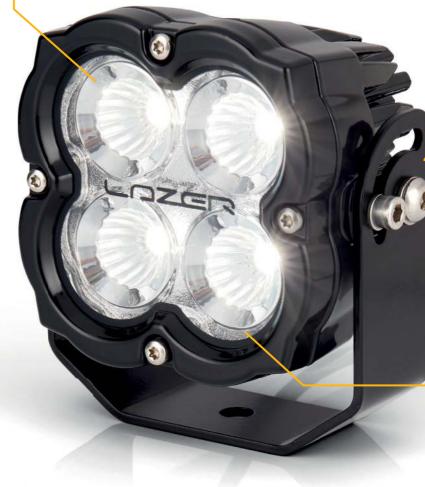

# **HIGH DENSITY LEDS**

With both 45W and 80W LED variants available, light output is maximised through use of the latest, most advanced and efficient LED technology available.

### 5,000 KELVIN COLOUR TEMPERATURE FOR MAXIMUM DEFINITION

While reducing fatigue and eye strain that can come from using higher colour ranges.

## VACUUM-METALLISED REFLECTOR TECHNOLOGY

Designed and engineered in the UK to deliver light further and wider, in a symmetrical flood beam pattern.

# 'UNBREAKABLE' Polycarbonate lens

3mm lexan polycarbonate with hardcoat lacquer provides exceptional protection from impact and heat.