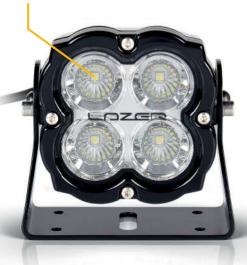

# **HIGH DENSITY LEDS**

With both 45W and 80W LED variants available, light output is maximised through use of the latest, most advanced and efficient LED technology available.

### 5,000 KELVIN COLOUR TEMPERATURE FOR MAXIMUM DEFINITION

While reducing fatigue and eye strain that can come from using higher colour ranges.

## VACUUM-METALLISED REFLECTOR TECHNOLOGY

Designed and engineered in the UK to deliver light further and wider, in a symmetrical flood beam pattern.