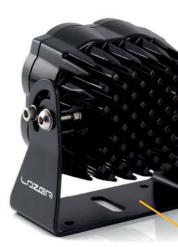

# CAE OPTIMISED 'MATRIX' COOLING SYSTEM

Provides more efficient thermal management to maximise light output.

# AUTOMOTIVE GRADE Corrosion resistance

E-coat pre-treatment prior to black powder coating ensures exceptional corrosion resistance including against harsh chemical treatments.