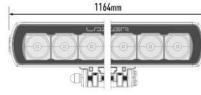

## **T28 Evolution**

Our biggest unit in the updated T-range, the new T28 Evolution measures 46" in length and the performance more than matches its imposing size. With an unequalled all-round distribution of light, both in respect of long-range visibility combined with an incredible left/right spread, the T28 sets a new standard in off-road lighting that needs to be seen to be believed. When not in use, the lamp is no less eye-catching, with contemporary styling ensuring the lamp's design enhances the appearance of your vehicle.

## T28 EVOLUTION

- 28x high density 11W LEDs (premium 'bin')
- Seamless, low profile design facilitates installation
- Dynamic drive modulation optimises light output to maximise LED lifetime
- Ultra-reflective optics deliver 'Drive' beam pattern
- E-coat pre-treatment provides maximum corrosion resistance
- Lifetime guarantee on the 'Unbreakable' polycarbonate lens