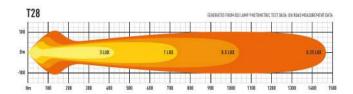

| E-MARK REF                | N/A         |
|---------------------------|-------------|
| VOLTAGE RANGE             | 9V - 32V    |
| RAW LUMENS                | 28952       |
| BEAM PATTERN              | Drive       |
| BEAM DISTANCE (0.25LX)    | 1470m       |
| # HIGH POWER LEDS         | 28          |
| POWER CONSUMPTION         | 278 Watts   |
| CURRENT DRAW <sup>+</sup> | 19.3 Amps   |
| LED LIFE                  | 50,000 Hrs* |
| WEIGHT                    | 3590g       |