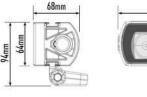

## **T28 Evolution**

Our biggest unit in the updated T-range, the new T28 Evolution measures 46" in length and the performance more than matches its imposing size. With an unequalled all-round distribution of light, both in respect of long-range visibility combined with an incredible left/right spread, the T28 sets a new standard in off-road lighting that needs to be seen to be believed. When not in use, the lamp is no less eye-catching, with contemporary styling ensuring the lamp's design enhances the appearance of your vehicle.

## T28 EVOLUTION

- 28x high density 11W LEDs (premium 'bin')
- Seamless, low profile design facilitates installation
- Dynamic drive modulation optimises light output to maximise LED lifetime
- Ultra-reflective optics deliver 'Drive' beam pattern
- E-coat pre-treatment provides maximum corrosion resistance
- Lifetime guarantee on the 'Unbreakable' polycarbonate lens