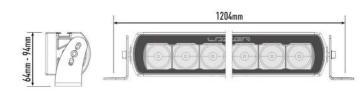

## **T28 Evolution**

Our biggest unit in the updated T-range, the new T28 Evolution measures 46" in length and the performance more than matches its imposing size. With an unequalled all-round distribution of light, both in respect of long-range visibility combined with an incredible left/right spread, the T28 sets a new standard in off-road lighting that needs to be seen to be believed. When not in use, the lamp is no less eye-catching, with contemporary styling ensuring the lamp's design enhances the appearance of your vehicle.

## T28 EVOLUTION

- 28x high density 11W LEDs (premium 'bin')
- Seamless, low profile design facilitates installation
- Dynamic drive modulation optimises light output to maximise LED lifetime
- Ultra-reflective optics deliver 'Drive' beam pattern
- E-coat pre-treatment provides maximum corrosion resistance
- Lifetime guarantee on the 'Unbreakable' polycarbonate lens