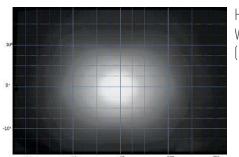

Units 1+2, Harlow Mill Business Centre, Riverway, Harlow, Essex. CM20 2FD. UK

Horizontal: 28° Vertical: 24° (2% of peak)

| TEOLINION |          |         |
|-----------|----------|---------|
| TECHNICA  | ւ ՏբեՐլե | ILAHUNS |