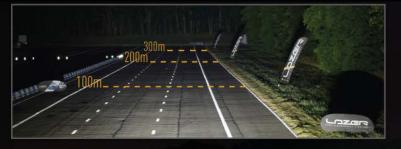

## **T28 Evolution**

Our biggest unit in the updated T-range, the new T28 Evolution measures 46" in length and the performance more than matches its imposing size. With an unequalled all-round distribution of light, both in respect of long-range visibility combined with an incredible left/right spread, the T28 sets a new standard in off-road lighting that needs to be seen to be believed. When not in use, the lamp is no less eye-catching, with contemporary styling ensuring the lamp's design enhances the appearance of your vehicle.

| E-MARK REF                | N/A         |
|---------------------------|-------------|
| VOLTAGE RANGE             | 9V - 32V    |
| RAW LUMENS                | 28952       |
| BEAM PATTERN              | Drive       |
| BEAM DISTANCE (0.25LX)    | 1470m       |
| # HIGH POWER LEDS         | 28          |
| POWER CONSUMPTION         | 278 Watts   |
| CURRENT DRAW <sup>+</sup> | 19.3 Amps   |
| LED LIFE                  | 50,000 Hrs* |
| WEIGHT                    | 3590g       |