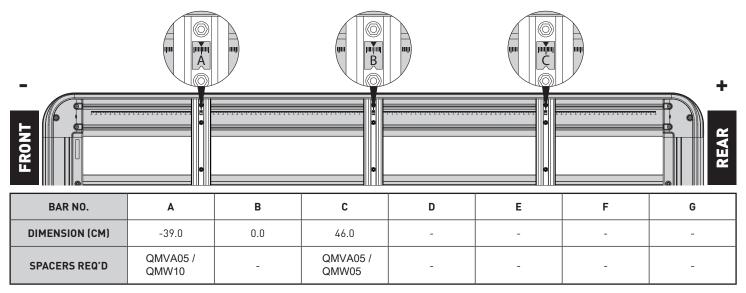

## **UNDERBAR SPACING**

| VEHICLELOAD LIMIT (kgs / lbs) | SYSTEM WEIGHT (kgs / lbs) PLATFORM + CONNECTOR | ON-ROAD CARGO<br>ALLOWANCE (kgs / lbs) | OFF-ROAD CARGO<br>Allowance (kgs / lbs) |
|-------------------------------|------------------------------------------------|----------------------------------------|-----------------------------------------|
| 80 / 176.4                    | 21.7 / 47.8                                    | 58.3 / 128.6                           | 38.9 / 85.7                             |