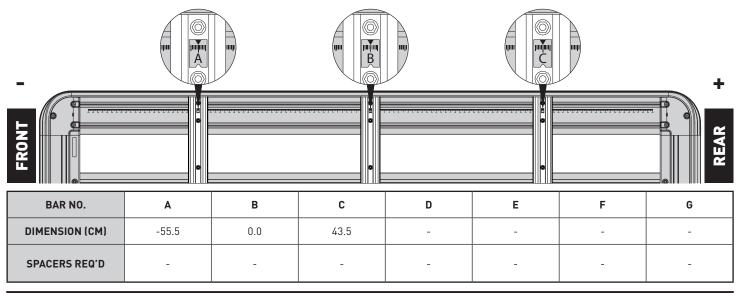

## **UNDERBAR SPACING**

| VEHICLELOAD LIMIT (kgs / lbs) | SYSTEM WEIGHT (kgs / lbs) PLATFORM + CONNECTOR | ON-ROAD CARGO<br>Allowance (kgs / lbs) | OFF-ROAD CARGO<br>ALLOWANCE (kgs / lbs) |  |
|-------------------------------|------------------------------------------------|----------------------------------------|-----------------------------------------|--|
| 68 / 149.9                    | 21.7 / 47.8                                    | 46.3 / 102.1                           | 30.9 / 68.1                             |  |