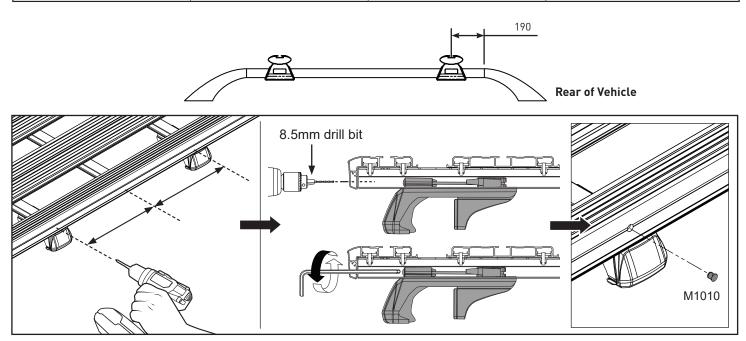

GION        | AUS             | NZ | USA | CA | EU | SA | ZA |
|---------------|-----------------|----|-----|----|----|----|----|
| AVAILABILITY  | ✓               | ✓  | ✓   | ✓  | ✓  |    | ✓  |
| RUNNING DATES | Jul-99 - May-05 | -  | -   | -  | -  | -  | -  |

## **UNDERBAR SPACING**



| VEHICLELOAD LIMIT (kgs / lbs) | SYSTEM WEIGHT (kgs / lbs) PLATFORM + CONNECTOR | ON-ROAD CARGO<br>Allowance (kgs / lbs) | OFF-ROAD CARGO<br>ALLOWANCE (kgs / lbs) |  |
|-------------------------------|------------------------------------------------|----------------------------------------|-----------------------------------------|--|
| 68 / 149.9                    | 21.7 / 47.8                                    | 46.3 / 102.1                           | 30.9 / 68.1                             |  |



## **NOTES FOR DEALERS / FITTERS**

It is your responsibility to ensure these fitting instructions are given to the end user or client.

Document No: R2072 Issue No: 0 Issue Date: 21/10/2019

These instructions remain the property of Rhino-Rack Australia Pty. Ltd. and may not be used or changed for any other purpose than intended.

rhinorack.com.au Page 1 of 1