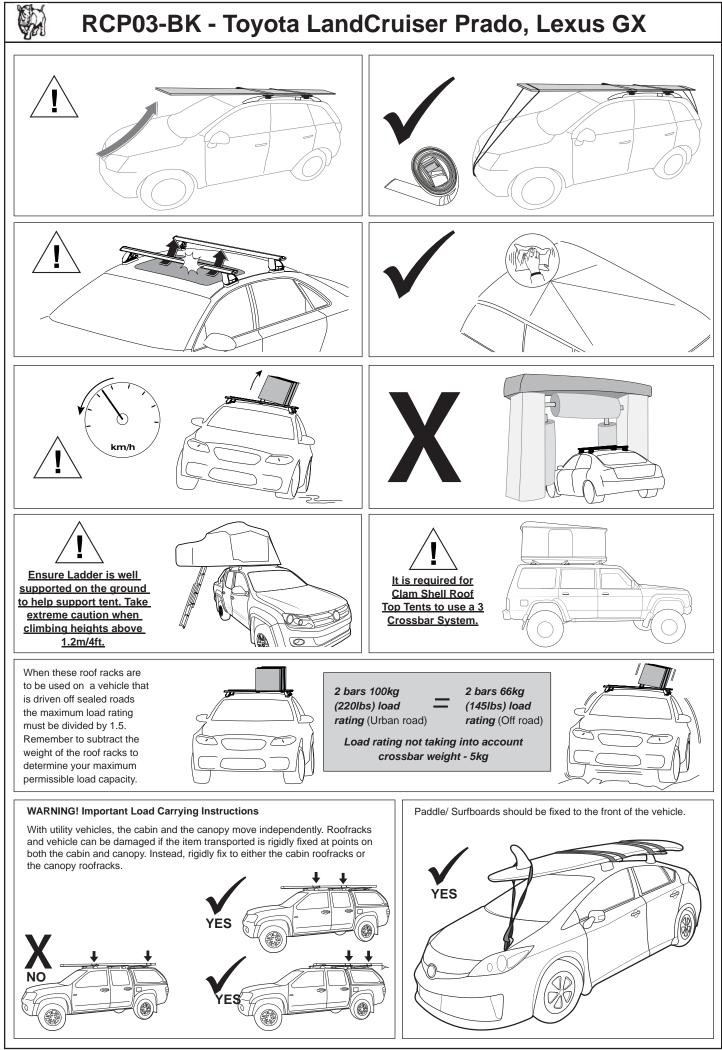

## **RCP03-BK - Toyota LandCruiser Prado, Lexus GX** Parts List ltem **Component Name** 3 Bar Part No. F Μ R $\bigcirc$ 1 M6 x 30mm Hex Setscrew 2 2 2 4 B202 18 2 2 2 2 6 W004 M6 Spring Washer 3 M6 x 16mm Flat Washer 2 2 2 6 W031 4 **Cover Plate Pad** 2 2 6 M126 5 or 6 5 M8 x 50mm Button Head Cap 4 4 8 B126 \_ Screw M8 x 40mm Button Head Cap 4 4 6 \_ \_ B127 Screw M8 Spring Washer 4 4 4 12 W019 7 M8 x 17mm Flat Washer 4 W030 4 4 12 8 17 9 4 4 4 12 C299 7mm x 4mm O-Ring 1 10 Toyota Prado Front Left Pad -1 M111 -Toyota Prado Front Right Pad 1 -1 M112 11 -Toyota Prado Middle Left Pad M113 12 1 1 --Toyota Prado Middle Right Pad 13 -1 -1 M114 14 Toyota Prado Rear Left Pad M115 1 1 --Toyota Prado Rear Right Pad 15 -1 1 M116 10,11,12, \_ 13,14,15 10mm x 3mm O-Ring 4 12 C088 16 4 4 17 5mm Securi