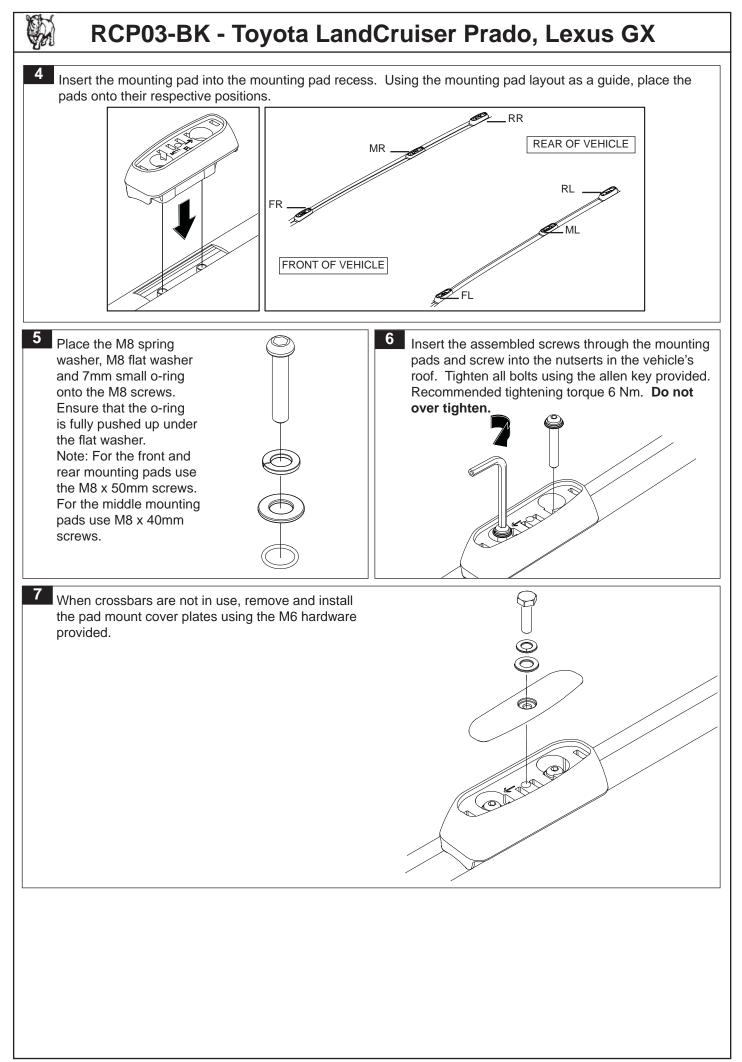

## **RCP03-BK - Toyota LandCruiser Prado, Lexus GX** Parts List ltem **Component Name** 3 Bar Part No. F Μ R $\bigcirc$ 1 M6 x 30mm Hex Setscrew 2 2 2 4 B202 18 2 2 2 2 6 W004 M6 Spring Washer 3 M6 x 16mm Flat Washer 2 2 2 6 W031 4 **Cover Plate Pad** 2 2 6 M126 5 or 6 5 M8 x 50mm Button Head Cap 4 4 8 B126 \_ Screw M8 x 40mm Button Head Cap 4 4 6 \_ \_ B127 Screw M8 Spring Washer 4 4 4 12 W019 7 M8 x 17mm Flat Washer 4 W030 4 4 12 8 17 9 4 4 4 12 C299 7mm x 4mm O-Ring 1 10 Toyota Prado Front Left Pad -1 M111 -Toyota Prado Front Right Pad 1 -1 M112 11 -Toyota Prado Middle Left Pad M113 12 1 1 --Toyota Prado Middle Right Pad 13 -1 -1 M114 14 Toyota Prado Rear Left Pad M115 1 1 --Toyota Prado Rear Right Pad 15 -1 1 M116 10,11,12, \_ 13,14,15 10mm x 3mm O-Ring 4 12 C088 16 4 4 17 5mm Security Allen Key 1 1 1 1 H021 16 M6 Washer (used on cover plate) 2 2 2 W003 18 6 19 Fitting Instructions R1304 1 1 1 1 Tools Required. Small Flat Blade Screwdriver Security Allen key, provided in kit 12mm socket wrench Instructions 1 2 Remove the roof rack attachment point covers, Place the 10mm large o-rings onto the protruding exposed bolts and brackets. Store covers, bolts plastic tubes. and brackets in a safe place. Note: The existing bolts and washers are not used to fit the mounting pads. 3 Collect all mounting pads supplied and identify position codes and direction arrows on each pad. The arrow must point to the front of the vehicle. The right hand side is the driver's side. The mounting pad position code is as follows: FL - Front Left Side Pad FL - Front Right Side Pad ML - Middle Left Side Pad MR - Middle Right Side Pad RR - Rear Left side Pad RR - Rear Right Side Pad